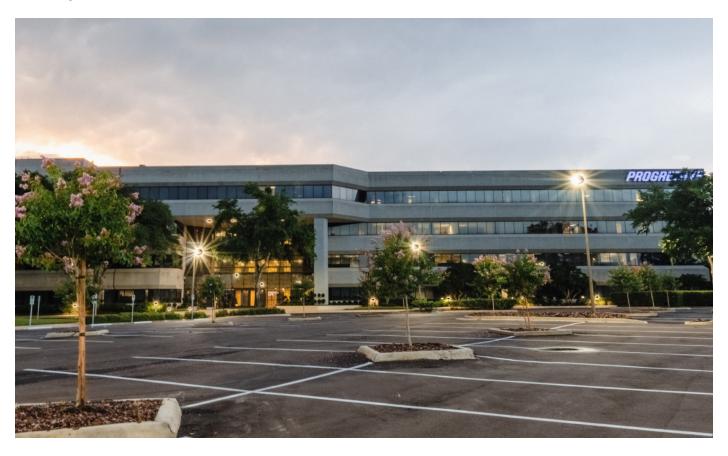

# **OFFICE SPACE**FOR LEASE

901 N. Lake Destiny Drive Maitland, FL 32751

901 @ Maitland Center is a multi-story office building located in the Maitland Center Office Park. New lobby transformations have been made. Recent renovations to the common areas and restrooms have been completed. New building and tenant signage have been installed.

The easily accessible building sits along I-4, within Orlando's largest suburban office market and is close to Downtown Orlando.