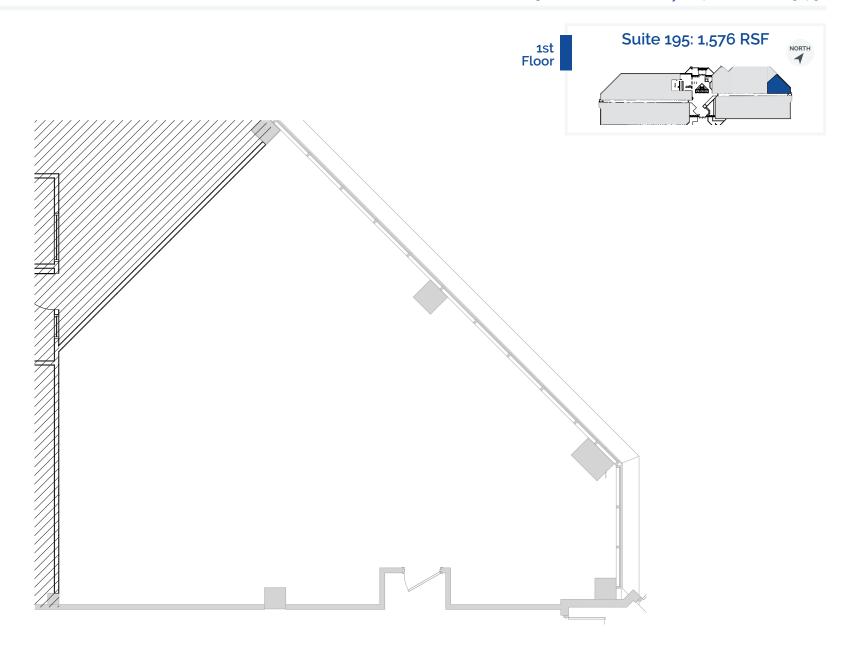

## SPACE AVAILABLE 5% CO-BROKER

| Suite | RSF                        |
|-------|----------------------------|
| 101   | 2,178                      |
| 103   | 1,894                      |
| 151   | 3,501                      |
| 195   | 1,576                      |
| 225   | 11,040                     |
| 300   | 1,295                      |
| 310   | 11,159 <u>Virtual Tour</u> |