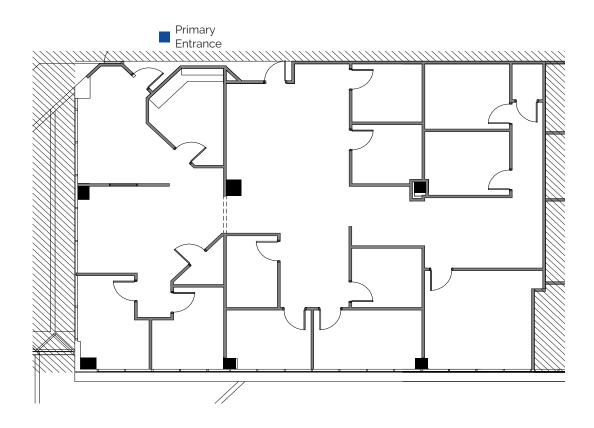

## SPACE AVAILABLE 5% CO-BROKER

| Suite | RSF                        |
|-------|----------------------------|
| 101   | 2,178                      |
| 103   | 1,894                      |
| 151   | 3,501                      |
| 195   | 1,576                      |
| 225   | 11,040                     |
| 300   | 1,295                      |
| 310   | 11,159 <u>Virtual Tour</u> |