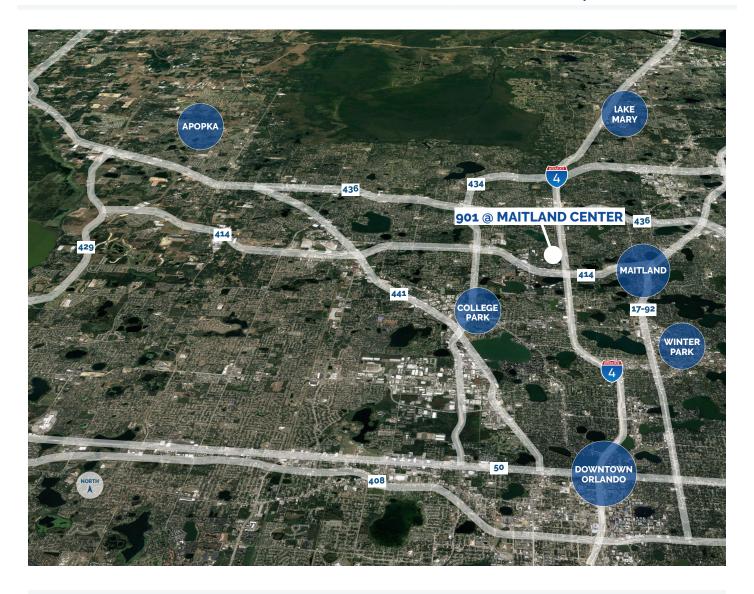

The easily accessible building sits along I-4, within Orlando's largest suburban office market and is close to Downtown Orlando.

#### **LOCATION HIGHLIGHTS**

- Well-positioned within Maitland Center
   Office Park, one of Orlando's largest office
   submarkets
- Conveniently less than a half mile from I-4 & providing easy access to Downtown Orlando
- Close to business hotels, restaurants, retail and the RDV Sportsplex

 Ideally located near Central Florida's top executive housing market & the following established neighborhoods:

- Maitland: 3-Miles
- Winter Park: 5-Miles
- College Park: 7-Miles
- Downtown: 8-Miles
- Lake Mary: 12-Miles