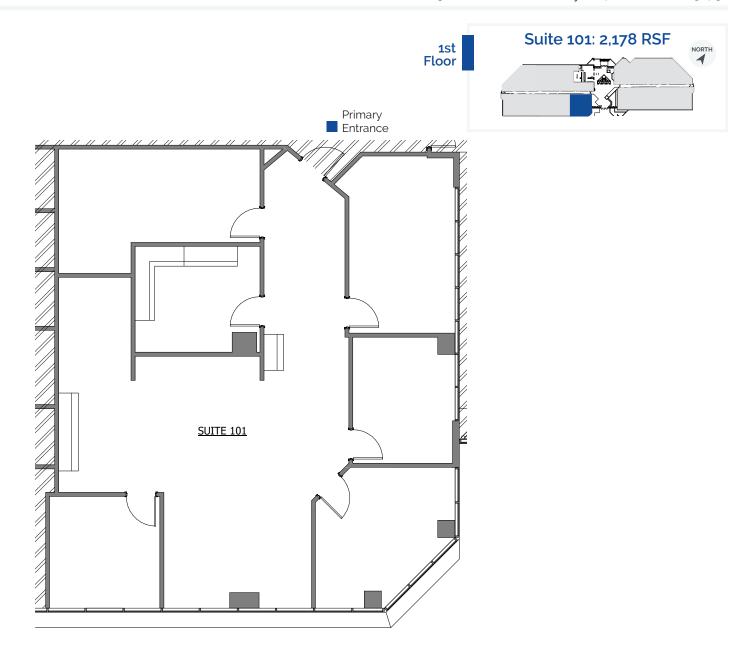

## SPACE AVAILABLE 5% CO-BROKER

| Suite | RSF                        |
|-------|----------------------------|
| 101   | 2,178                      |
| 103   | 1,894                      |
| 151   | 3,501                      |
| 195   | 1,576                      |
| 225   | 11,040                     |
| 300   | 1,295                      |
| 310   | 11,159 <u>Virtual Tour</u> |