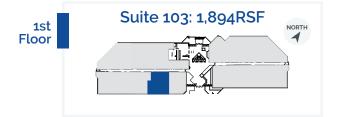

## SPACE AVAILABLE 5% CO-BROKER

| Suite | RSF                        |
|-------|----------------------------|
| 101   | 2,178                      |
| 103   | 1,894                      |
| 151   | 3,501                      |
| 195   | 1,576                      |
| 225   | 11,040                     |
| 300   | 1,295                      |
| 310   | 11,159 <u>Virtual Tour</u> |