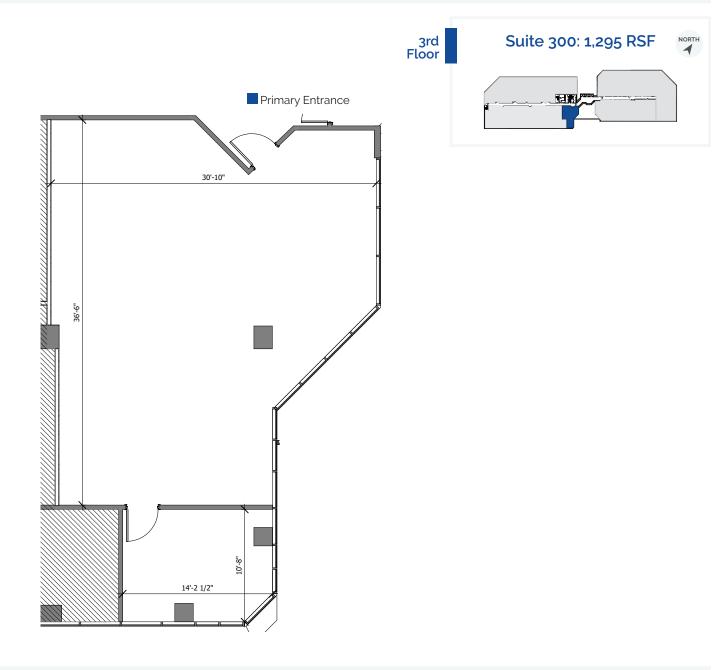

## SPACE AVAILABLE 5% CO-BROKER

| Suite | RSF                        |
|-------|----------------------------|
| 101   | 2,178                      |
| 103   | 1,894                      |
| 151   | 3,501                      |
| 195   | 1,576                      |
| 225   | 11,040                     |
| 300   | 1,295                      |
| 310   | 11,159 <u>Virtual Tour</u> |