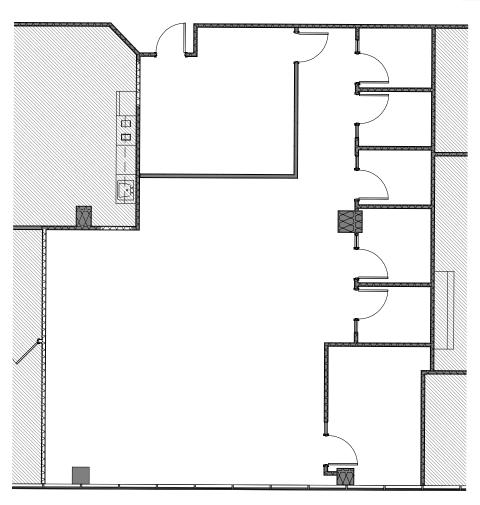

## SPACE AVAILABLE 5% CO-BROKER

| Suite | RSF                        |
|-------|----------------------------|
| 101   | 2,178                      |
| 103   | 1,894                      |
| 151   | 3,501                      |
| 195   | 1,576                      |
| 225   | 11,040                     |
| 300   | 1,295                      |
| 310   | 11,159 <u>Virtual Tour</u> |