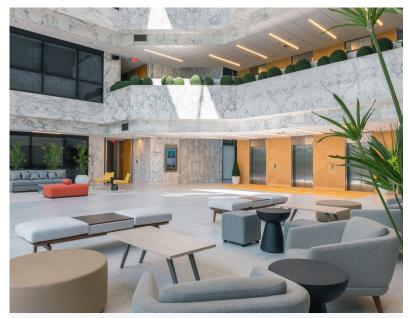

# **OFFICE SPACE**FOR LEASE

901 N. Lake Destiny Drive Maitland, FL 32751

901 @ Maitland Center is a multi-story office building located in the Maitland Center Office Park. New lobby transformations have been made. Recent renovations to the common areas and restrooms have been completed. New building and tenant signage have been installed.

### **Lobby Virtual Tour: Click Here**