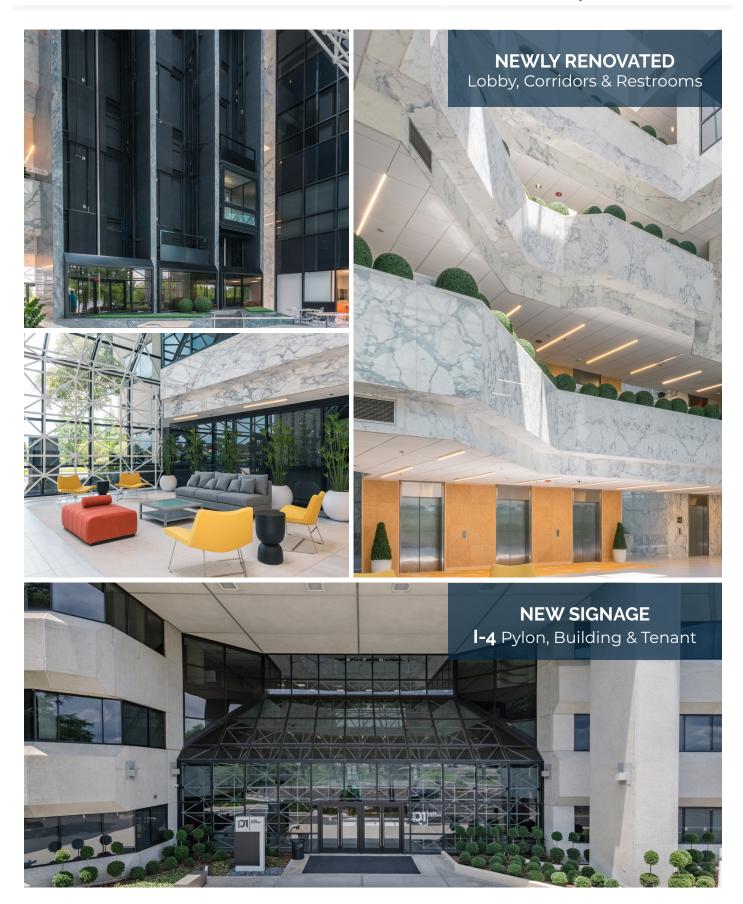

# **OFFICE SPACE**FOR LEASE

901 N. Lake Destiny Drive Maitland, FL 32751

901 @ Maitland Center is a multi-story office building located in the Maitland Center Office Park. New lobby transformations have been made. Recent renovations to the common areas and restrooms have been completed. New building and tenant signage have been installed.

#### **BUILDING FEATURES & AMENITIES**

- **New Lobby Transformation**
- **New Building & Tenant Signage-Installed**
- Renovated Common Areas & Restrooms
- Highly Visible I-4 Pylon Signage
- Fitness Center & Building Cafe