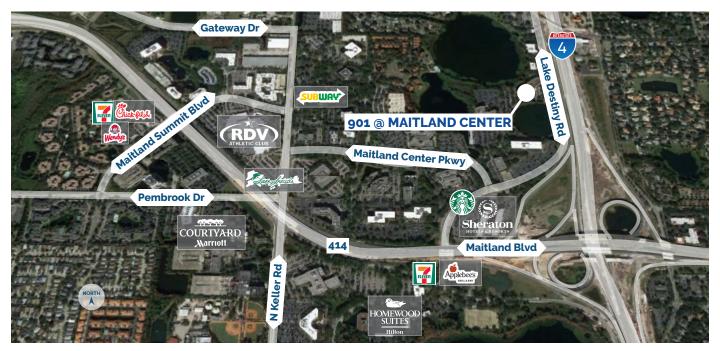

#### **LOCATION HIGHLIGHTS**

- Well-positioned within Maitland Center
   Office Park, one of Orlando's largest office
   submarkets
- Conveniently less than a half mile from I-4 & providing easy access to Downtown Orlando
- Close to business hotels, restaurants, retail and the RDV Sportsplex

 Ideally located near Central Florida's top executive housing market & the following established neighborhoods:

- Maitland: 3-Miles
- Winter Park: 5-Miles
- College Park: 7-Miles
- Downtown: 8-Miles
- Lake Mary: 12-Miles