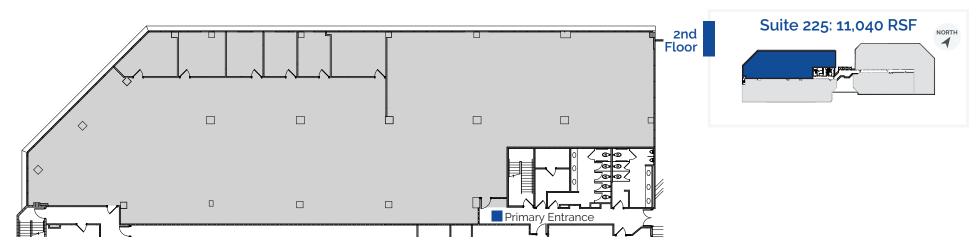

## SPACE AVAILABLE 5% CO-BROKER

| Suite | RSF                        |
|-------|----------------------------|
| 101   | 2,178                      |
| 103   | 1,894                      |
| 151   | 3,501                      |
| 195   | 1,576                      |
| 225   | 11,040                     |
| 300   | 1,295                      |
| 310   | 11,159 <u>Virtual Tour</u> |