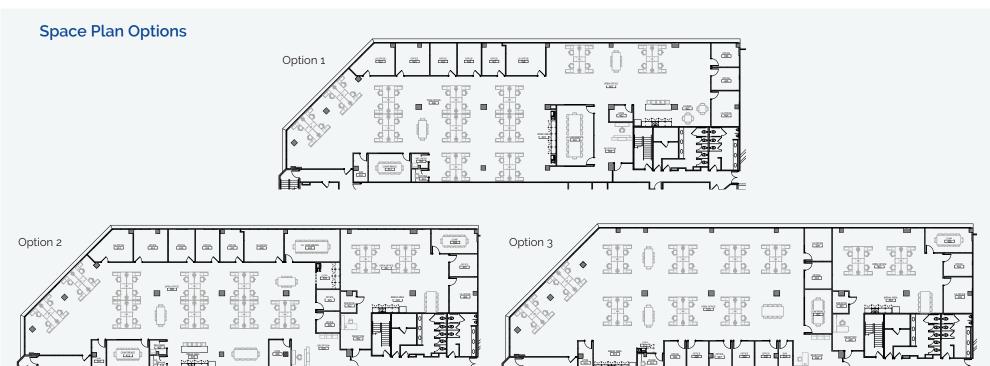

| 2,178                      |
| 103   | 1,894                      |
| 151   | 3,501                      |
| 195   | 1,576                      |
| 225   | 11,040                     |
| 300   | 1,295                      |
| 310   | 11,159 <u>Virtual Tour</u> |



Rents from \$23.00/RSF - Full Service Virtual Tour: Click Suite RSF

#### **BUILDING FEATURES & AMENITIES**

- **New Lobby Transformation**
- **New Building & Tenant Signage-Installed**
- Renovated Common Areas & Restrooms
- Highly Visible I-4 Pylon Signage
- Fitness Center & Building Cafe

- **Recently Installed: Elevator Cab Air Purification System**
- New Building Feature: Advanced and Targeted Cleanings of Common Area Spaces + MERV - 9 Air Filters
- After-Hours Security
- Covered Loading Dock + Leveler





















For more information, contact:









#### **LOCATION HIGHLIGHTS**

- Well-positioned within Maitland Center
   Office Park, one of Orlando's largest office
   submarkets
- Conveniently less than a half mile from I-4 & providing easy access to Downtown Orlando
- Close to business hotels, restaurants, retail and the RDV Sportsplex

 Ideally located near Central Florida's top executive housing market & the following established neighborhoods:

- Maitland: 3-Miles
- Winter Park: 5-Miles
- College Park: 7-Miles
- Downtown: 8-Miles
- Lake Mary: 12-Miles