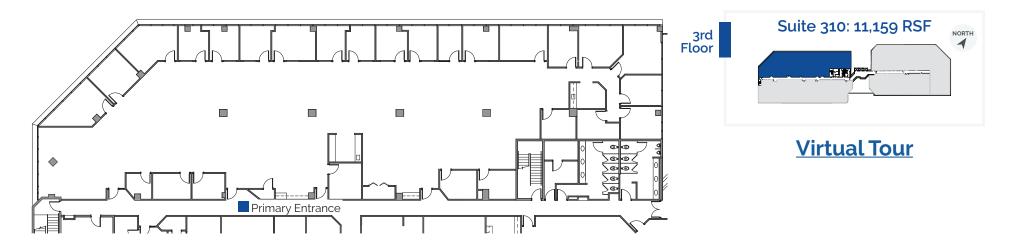

## SPACE AVAILABLE 5% CO-BROKER

| Suite | RSF                        |
|-------|----------------------------|
| 101   | 2,178                      |
| 103   | 1,894                      |
| 151   | 3,501                      |
| 195   | 1,576                      |
| 225   | 11,040                     |
| 300   | 1,295                      |
| 310   | 11,159 <u>Virtual Tour</u> |