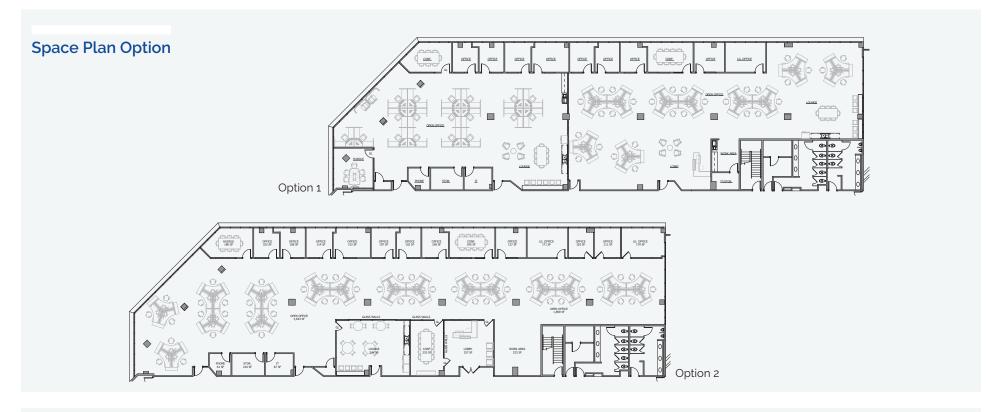

| 1,894                      |
| 151   | 3,501                      |
| 195   | 1,576                      |
| 225   | 11,040                     |
| 300   | 1,295                      |
| 310   | 11,159 <u>Virtual Tour</u> |



Rents from \$23.00/RSF - Full Service Virtual Tour: Click Suite RSF

#### **BUILDING FEATURES & AMENITIES**

- **New Lobby Transformation**
- **New Building & Tenant Signage-Installed**
- Renovated Common Areas & Restrooms
- Highly Visible I-4 Pylon Signage
- Fitness Center & Building Cafe

- **Recently Installed: Elevator Cab Air Purification System**
- New Building Feature: Advanced and Targeted Cleanings of Common Area Spaces + MERV - 9 Air Filters
- After-Hours Security
- Covered Loading Dock + Leveler





















For more information, contact:









#### **LOCATION HIGHLIGHTS**

- Well-positioned within Maitland Center
   Office Park, one of Orlando's largest office
   submarkets
- Conveniently less than a half mile from I-4 & providing easy access to Downtown Orlando
- Close to business hotels, restaurants, retail and the RDV Sportsplex

 Ideally located near Central Florida's top executive housing market & the following established neighborhoods:

- Maitland: 3-Miles
- Winter Park: 5-Miles
- College Park: 7-Miles
- Downtown: 8-Miles
- Lake Mary: 12-Miles