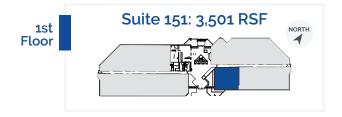

## SPACE AVAILABLE 5% CO-BROKER

| Suite | RSF                        |
|-------|----------------------------|
| 101   | 2,178                      |
| 103   | 1,894                      |
| 151   | 3,501                      |
| 195   | 1,576                      |
| 225   | 11,040                     |
| 300   | 1,295                      |
| 310   | 11,159 <u>Virtual Tour</u> |