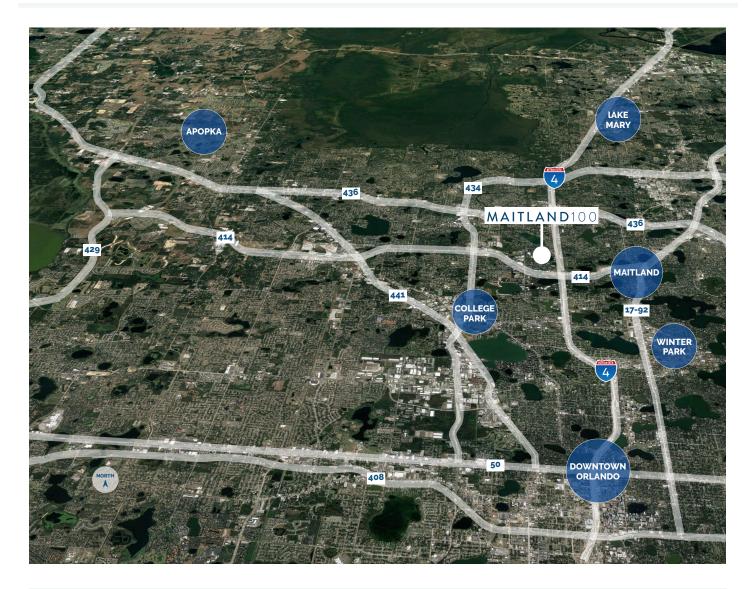

# LOCATION HIGHLIGHTS

- Well-positioned within Maitland Center Office Park, one of Orlando's largest office submarkets
- Conveniently less than a half mile from I-4 & providing easy access to Downtown Orlando
- Close to business hotels, restaurants, retail and the RDV Sportsplex

- Ideally located in Central Florida's top executive housing market & the following established neighborhoods
  - Maitland: 3-Miles
  - Winter Park: 5-Miles
  - College Park: 7-Miles
  - Downtown: 8-Miles
  - Lake Mary: 12-Miles