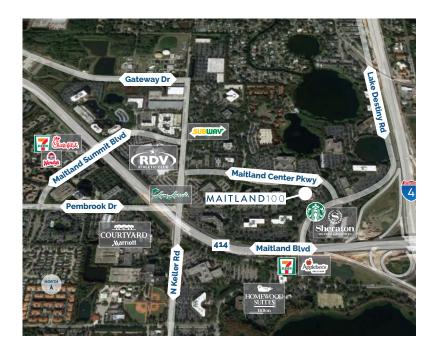

# LOCATION HIGHLIGHTS

- Well-positioned within Maitland Center Office Park, one of Orlando's largest office submarkets
- Conveniently less than a half mile from I-4 & providing easy access to Downtown Orlando
- Close to business hotels, restaurants, retail and the RDV Sportsplex

- Ideally located in Central Florida's top executive housing market & the following established neighborhoods
  - Maitland: 3-Miles
  - Winter Park: 5-Miles
  - College Park: 7-Miles
  - Downtown: 8-Miles
  - Lake Mary: 12-Miles