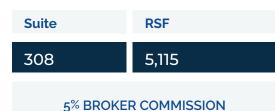

# **OFFICE SPACE** FOR LEASE



# MAITLAND100

# 2300 Maitland Center Parkway Maitland, FL 32751

Maitland 100 is a multi-story office building with on-site amenities including a state-of-theart fitness center and a cafe. The building was recently renovated with upgrades to its lobby, corridors & restrooms.

#### For a virtual tour of the lobby, <u>click here</u>.

# **NEW BUILDING FEATURE**

Tower has enhanced common area cleanings and put in place CDC recommended precautions to create a healthier building environment. All air filters have been upgraded to MERV – 9 rating or better.

# 5% CO-BROKER COMMISSION



# SPACE AVAILABLE





# **BUILDING FEATURES & AMENITIES**

- New Building Feature: Advanced and Targeted Cleanings of Common Area Spaces + MERV – 9 Air Filters
- Renovated Lobby, Corridor & Restrooms
- Telcom (Cable/Fiber): Spectrum, Century Link, Crown Castle
- State-of-the-Art Fitness Center + Showers
- On-Site Restaurant: Greenhouse Cafe
- Adjacent to Starbucks in the Sheraton Hotel Links Cafe
- Building & Monument Signage Available







# LOCATION HIGHLIGHTS

- Well-positioned within Maitland Center Office Park, one of Orlando's largest office submarkets
- Conveniently less than a half mile from I-4 & providing easy access to Downtown Orlando
- Close to business hotels, restaurants, retail and the RDV Sportsplex

- Ideally located in Central Florida's top executive housing market & the following estab