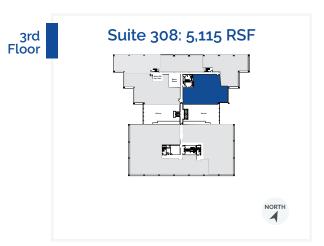

- Renovated Lobby, Corridor & Restrooms
- Telcom (Cable/Fiber): Spectrum, Century Link, Crown Castle
- State-of-the-Art Fitness Center + Showers
- On-Site Restaurant: Greenhouse Cafe
- Adjacent to Starbucks in the Sheraton Hotel Links Cafe
- Building & Monument Signage Available







# LOCATION HIGHLIGHTS

- Well-positioned within Maitland Center Office Park, one of Orlando's largest office submarkets
- Conveniently less than a half mile from I-4 & providing easy access to Downtown Orlando
- Close to business hotels, restaurants, retail and the RDV Sportsplex

- Ideally located in Central Florida's top executive housing market & the following established neighborhoods
  - Maitland: 3-Miles
  - Winter Park: 5-Miles
  - College Park: 7-Miles
  - Downtown: 8-Miles
  - Lake Mary: 12-Miles



#### \*Space Includes A Professional Grade Kitchen