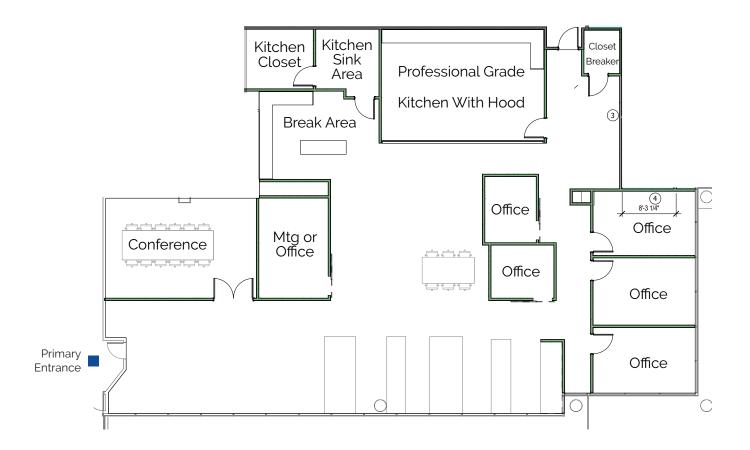

le/Fiber): Spectrum, Century Link, Crown Castle
- State-of-the-Art Fitness Center + Showers
- On-Site Restaurant: Greenhouse Cafe
- Adjacent to Starbucks in the Sheraton Hotel Links Cafe
- Building & Monument Signage Available







# LOCATION HIGHLIGHTS

- Well-positioned within Maitland Center Office Park, one of Orlando's largest office submarkets
- Conveniently less than a half mile from I-4 & providing easy access to Downtown Orlando
- Close to business hotels, restaurants, retail and the RDV Sportsplex

- Ideally located in Central Florida's top executive housing market & the following established neighborhoods
  - Maitland: 3-Miles
  - Winter Park: 5-Miles
  - College Park: 7-Miles
  - Downtown: 8-Miles
  - Lake Mary: 12-Miles



#### \*Space Includes A Professional Grade Kitchen