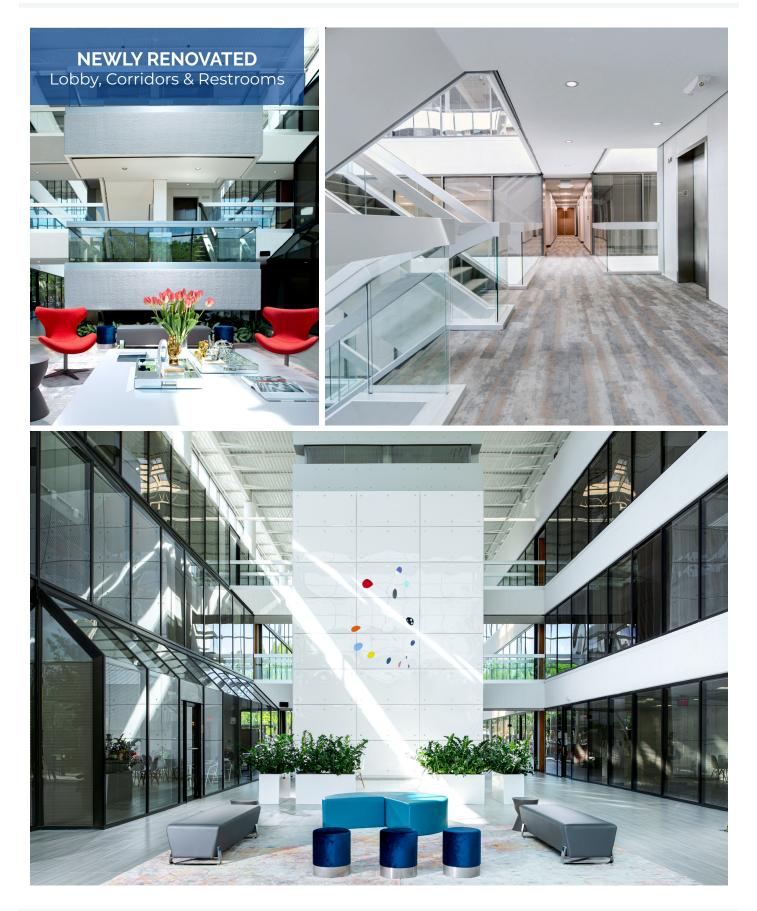

# 2300 Maitland Center Parkway Maitland, FL 32751

Maitland 100 is a multi-story office building with on-site amenities including a state-of-theart fitness center and a cafe. The building was recently renovated with upgrades to its lobby, corridors & restrooms.

#### For a virtual tour of the lobby, <u>click here</u>.